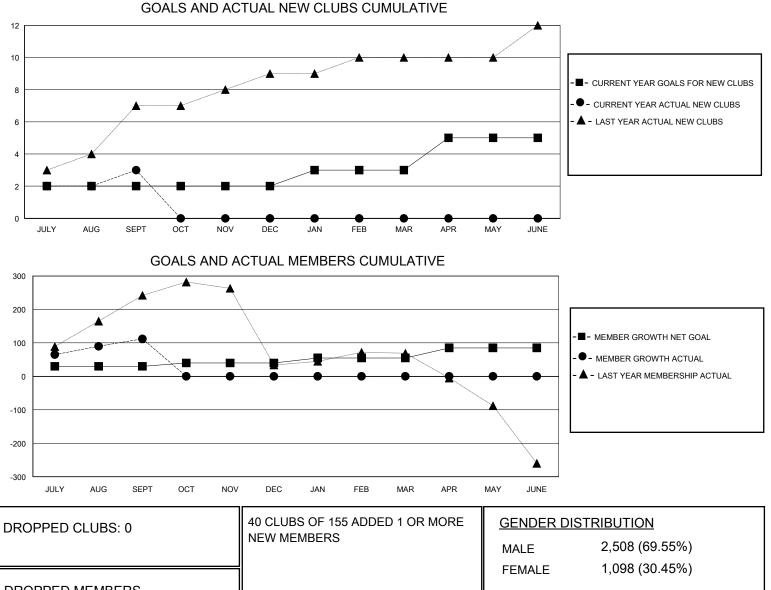

## MONTHLY MEMBERSHIP PROGRESS REPORT

District 321A2

Results as of: 9/30/2024

| GMT:                  |               |           |               |                       |                       |                         | GMT CA                                             |
|-----------------------|---------------|-----------|---------------|-----------------------|-----------------------|-------------------------|----------------------------------------------------|
| Clubs                 |               |           |               | Members               |                       |                         |                                                    |
| RESULTS FOR 2024-2025 |               |           |               | RESULTS FOR 2024-2025 |                       |                         |                                                    |
| QUARTER               | NEW CLUB GOAL | NEW CLUBS | DROPPED CLUBS | QUARTER               | ER GROWTH NET<br>GOAL | MEMBER GROWTH<br>ACTUAL | DROPPED<br>MEMBERS ACTUAL<br>(including transfers) |
| JULY/AUG/SEPT         | 2             | 3         | 0             | JULY/AUG/SEPT         | 30                    | 180                     | 52                                                 |
| OCT/NOV/DEC           | 0             | 0         | 0             | OCT/NOV/DEC           | 10                    | 0                       | 0                                                  |
| JAN/FEB/MAR           | 1             | 0         | 0             | JAN/FEB/MAR           | 15                    | 0                       | 0                                                  |
| APR/MAY/JUNE          | 2             | 0         | 0             | APR/MAY/JUNE          | 30                    | 0                       | 0                                                  |